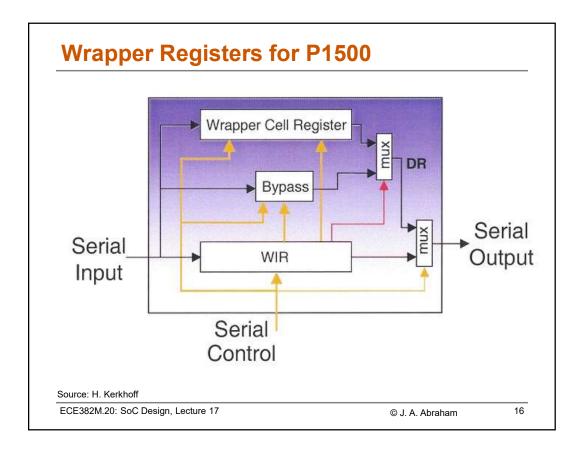

| U                             | etails ab       | out the sy        | nthesize             | d AES c       | ore                |   |
|-------------------------------|-----------------|-------------------|----------------------|---------------|--------------------|---|
| No. of inputs                 |                 |                   | 69                   |               |                    |   |
| No. of outputs                |                 |                   | 33                   | 33            |                    |   |
| No. of sequential elements    |                 |                   | 9225                 |               |                    |   |
| No. of combinational elements |                 |                   | 11