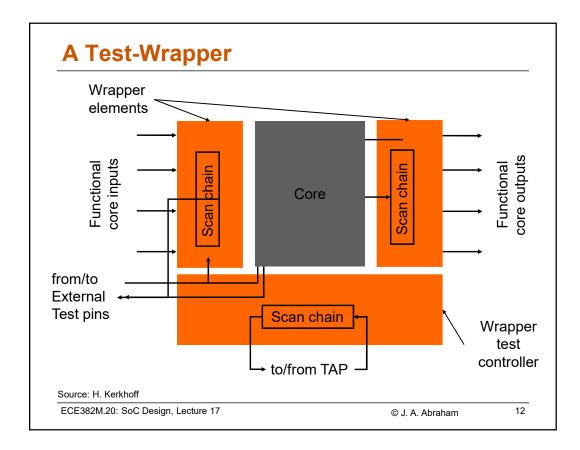

| U                             | etails ab       | out the sy        | nthesize             | d AES c       | ore                |   |
|-------------------------------|-----------------|-------------------|----------------------|---------------|--------------------|---|
| No. of inputs                 |                 |                   | 69                   |               |                    |   |
| No. of outputs                |                 |                   | 33                   | 33            |                    |   |
| No. of sequential elements    |                 |                   | 9225                 |               |                    |   |
| No. of combinational elements |                 |                   | 1119                 |               |                    |   |
| No. of stuck-at faults        |                 |                   | 64070                |               |                    |   |
|                               |                 |                   | sults                |               |                    | _ |
|                               | Size<br>(bytes) | Fault<br>coverage | Original<br>coverage | No. of cycles | Original<br>cycles |   |
| Test1                         | 7808            | 90.01             | 90.26                | 6700          | 6373               |   |
|                               | 0.4.00          | 90.15             | 90.35                | 7816          | 7435               |   |
| Test2                         | 9128            | 00.10             |                      |               |                    |   |