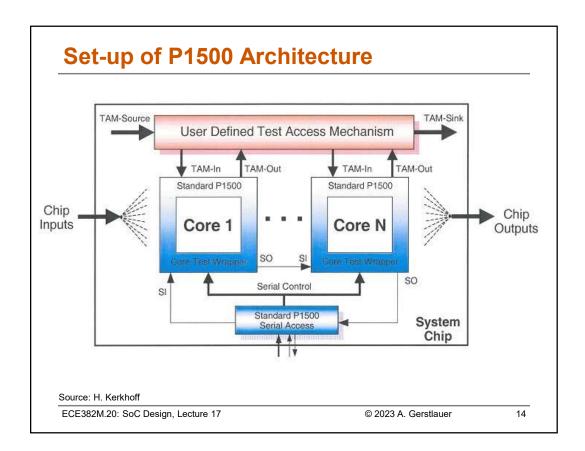

| U                             | etails ab       | out the sy        | nthesize             | d AES c       | ore                |   |
|-------------------------------|-----------------|-------------------|----------------------|---------------|--------------------|---|
| No. of inputs                 |                 |                   | 69                   |               |                    |   |
| No. of outputs                |                 |                   | 33                   | 33            |                    |   |
| No. of sequential elements    |                 |                   | 9225                 |               |                    |   |
| No. of combinational elements |                 |