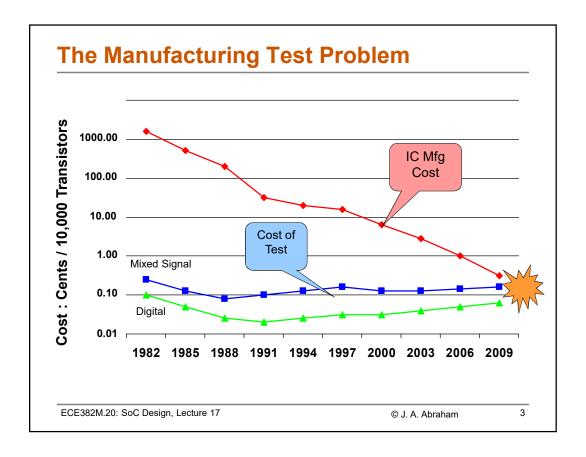

| U                             | etails ab       | out the sy        | nthesize             | d AES c       | ore                |   |
|-------------------------------|-----------------|-------------------|----------------------|---------------|--------------------|---|
| No. of inputs                 |                 |                   | 69                   |               |                    |   |
| No. of outputs                |                 |                   | 33                   | 33            |                    |   |
| No. of sequential elements    |                 |                   | 9225                 |               |                    |   |
| No. of combinational elements |