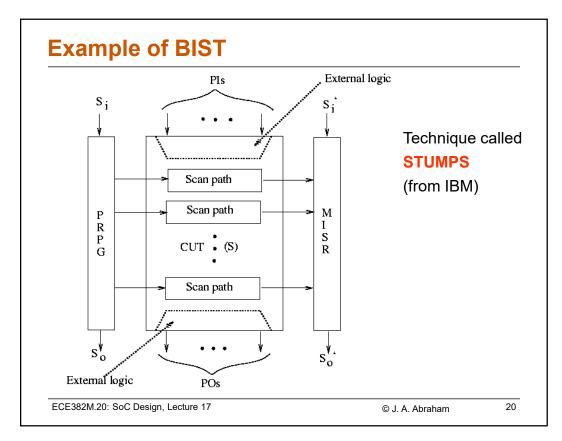

| U                             | etails ab       | out the sy        | nthesize             | d AES c       | ore                |   |
|-------------------------------|-----------------|-------------------|----------------------|---------------|--------------------|---|
| No. of inputs                 |                 |                   | 69                   |               |                    |   |
| No. of outputs                |                 |                   | 33                   | 33            |                    |   |
| No. of sequential elements    |                 |                   | 9225                 |               |                    |   |
| No. of combinational elements |                 |                   | 1119