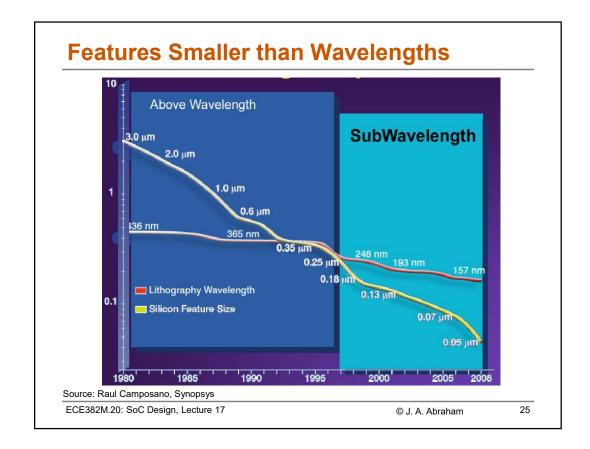

| U                             | etails ab       | out the sy        | nthesize             | d AES c       | ore                |   |
|-------------------------------|-----------------|-------------------|----------------------|---------------|--------------------|---|
| No. of inputs                 |                 |                   | 69                   |               |                    |   |
| No. of outputs                |                 |                   | 33                   | 33            |                    |   |
| No. of sequential elements    |                 |                   | 9225                 |               |                    |   |
| No. of combinational elements |                 |                   | 1119