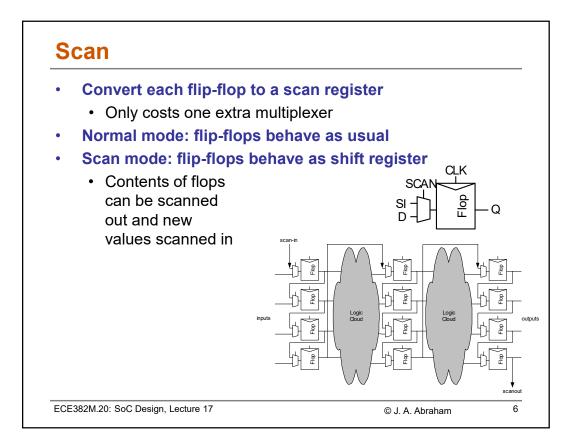

| U                             | etails ab       | out the sy        | nthesize             | d AES c       | ore                |   |
|-------------------------------|-----------------|-------------------|----------------------|---------------|--------------------|---|
| No. of inputs                 |                 |                   | 69                   |               |                    |   |
| No. of outputs                |                 |                   | 33                   | 33            |                    |   |
| No. of sequential elements    |                 |                   | 9225                 |               |                    |   |
| No. of combinational elements |                 |