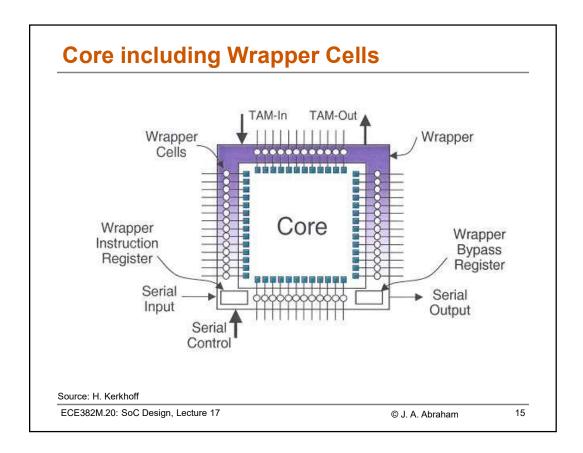

| U                             | etails ab       | out the sy        | nthesize             | d AES c       | ore                |   |
|-------------------------------|-----------------|-------------------|----------------------|---------------|--------------------|---|
| No. of inputs                 |                 |                   | 69                   |               |                    |   |
| No. of outputs                |                 |                   | 33                   | 33            |                    |   |
| No. of sequential elements    |                 |                   | 9225                 |               |                    |   |
| No. of combinational elements |                 |                   |