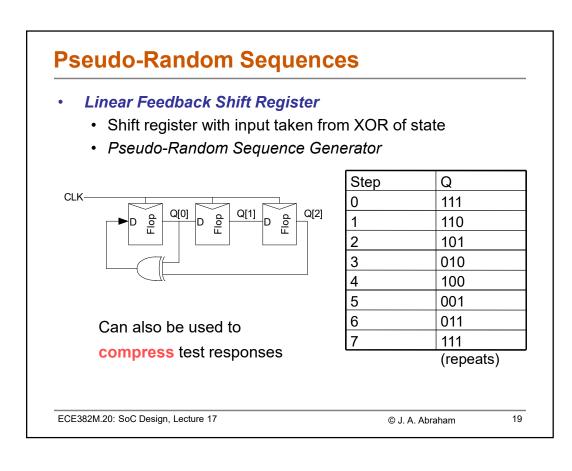

| U                             | etails ab       | out the sy        | nthesize             | d AES c       | ore                |   |
|-------------------------------|-----------------|-------------------|----------------------|---------------|--------------------|---|
| No. of inputs                 |                 |                   | 69                   |               |                    |   |
| No. of outputs                |                 |                   | 33                   | 33            |                    |   |
| No. of sequential elements    |                 |                   | 9225                 |               |                    |   |
| No. of combinational elements |                 |                   | 1119