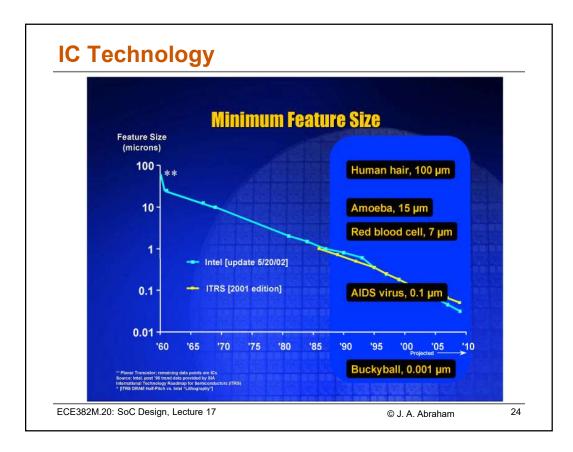

| U                             | etails ab       | out the sy        | nthesize             | d AES c       | ore                |   |
|-------------------------------|-----------------|-------------------|----------------------|---------------|--------------------|---|
| No. of inputs                 |                 |                   | 69                   |               |                    |   |
| No. of outputs                |                 |                   | 33                   | 33            |                    |   |
| No. of sequential elements    |                 |                   | 9225                 |               |                    |   |
| No. of combinational elements |                 |                   | 1119