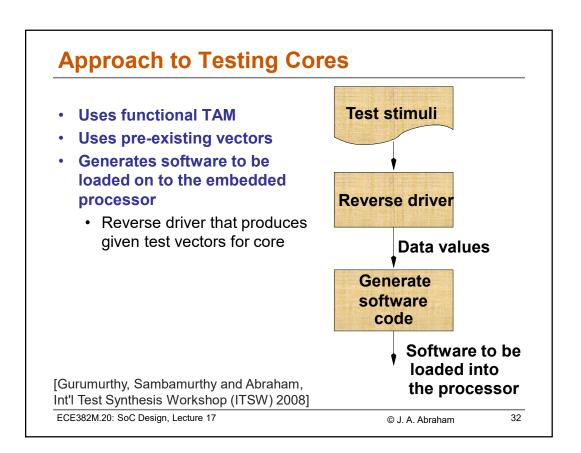

| U                             | etails ab       | out the sy        | nthesize             | d AES c       | ore                |   |
|-------------------------------|-----------------|-------------------|----------------------|---------------|--------------------|---|
| No. of inputs                 |                 |                   | 69                   |               |                    |   |
| No. of outputs                |                 |                   | 33                   | 33            |                    |   |
| No. of sequential elements    |                 |                   | 9225                 |               |                    |   |
| No. of combinational elements |                 |                   | 1119                 |