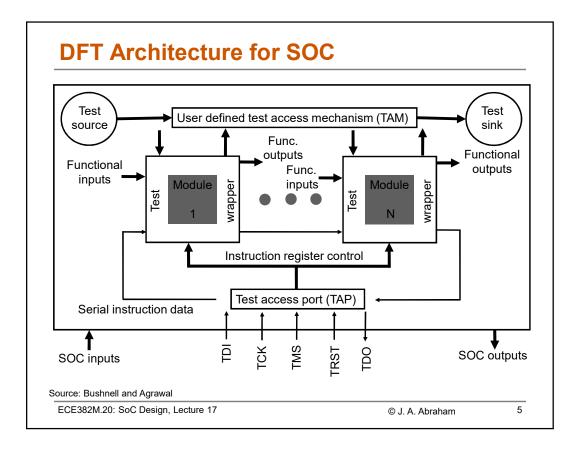

| U                             | etails ab       | out the sy        | nthesize             | d AES c       | ore                |   |
|-------------------------------|-----------------|-------------------|----------------------|---------------|--------------------|---|
| No. of inputs                 |                 |                   | 69                   |               |                    |   |
| No. of outputs                |                 |                   | 33                   | 33            |                    |   |
| No. of sequential elements    |                 |                   | 9225                 |               |                    |   |
| No. of combinational elements |                 |