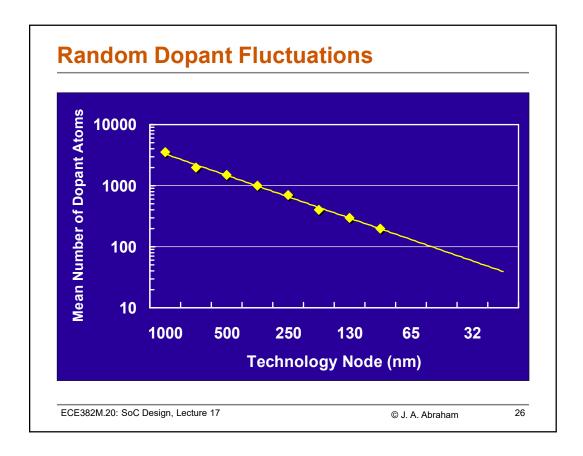

| U                             | etails ab       | out the sy        | nthesize             | d AES c       | ore                |   |
|-------------------------------|-----------------|-------------------|----------------------|---------------|--------------------|---|
| No. of inputs                 |                 |                   | 69                   |               |                    |   |
| No. of outputs                |                 |                   | 33                   | 33            |                    |   |
| No. of sequential elements    |                 |                   | 9225                 |               |                    |   |
| No. of combinational elements |                 |                   | 1119                 |