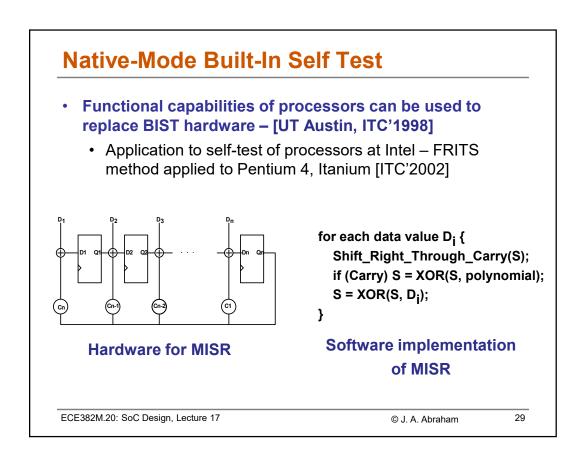

| U                             | etails ab       | out the sy        | nthesize             | d AES c       | ore                |   |
|-------------------------------|-----------------|-------------------|----------------------|---------------|--------------------|---|
| No. of inputs                 |                 |                   | 69                   |               |                    |   |
| No. of outputs                |                 |                   | 33                   | 33            |                    |   |
| No. of sequential elements    |                 |                   | 9225                 |               |                    |   |
| No. of combinational elements |                 |                   | 1119                 |