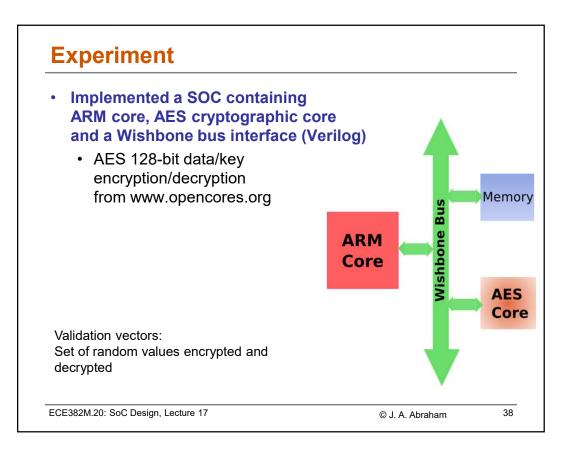

| U                             | etails ab       | out the sy        | nthesize             | d AES c       | ore                |   |
|-------------------------------|-----------------|-------------------|----------------------|---------------|--------------------|---|
| No. of inputs                 |                 |                   | 69                   |               |                    |   |
| No. of outputs                |                 |                   | 33                   | 33            |                    |   |
| No. of sequential elements    |                 |                   | 9225                 |               |                    |   |
| No. of combinational elements |                 |                   | 1119                 |               |