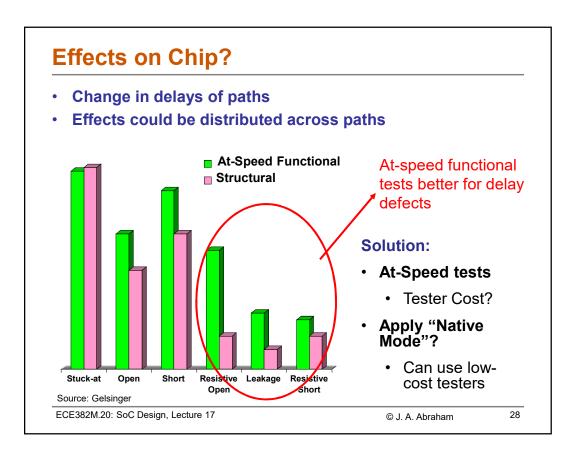

| U                             | etails ab       | out the sy        | nthesize             | d AES c       | ore                |   |
|-------------------------------|-----------------|-------------------|----------------------|---------------|--------------------|---|
| No. of inputs                 |                 |                   | 69                   |               |                    |   |
| No. of outputs                |                 |                   | 33                   | 33            |                    |   |
| No. of sequential elements    |                 |                   | 9225                 |               |                    |   |
| No. of combinational elements |                 |                   | 1119                 |