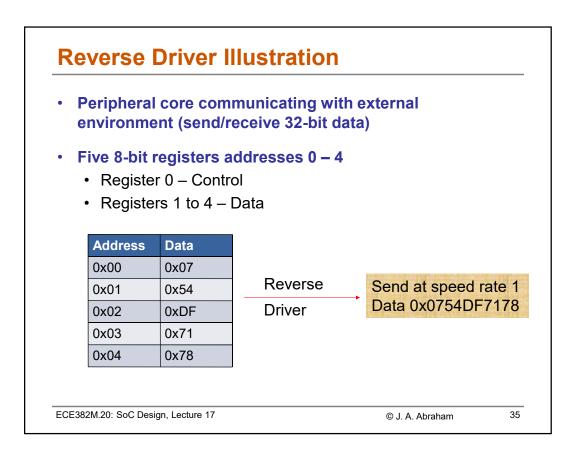

| U                             | etails ab       | out the sy        | nthesize             | d AES c       | ore                |   |
|-------------------------------|-----------------|-------------------|----------------------|---------------|--------------------|---|
| No. of inputs                 |                 |                   | 69                   |               |                    |   |
| No. of outputs                |                 |                   | 33                   | 33            |                    |   |
| No. of sequential elements    |                 |                   | 9225                 |               |                    |   |
| No. of combinational elements |                 |                   | 1119                 |               |