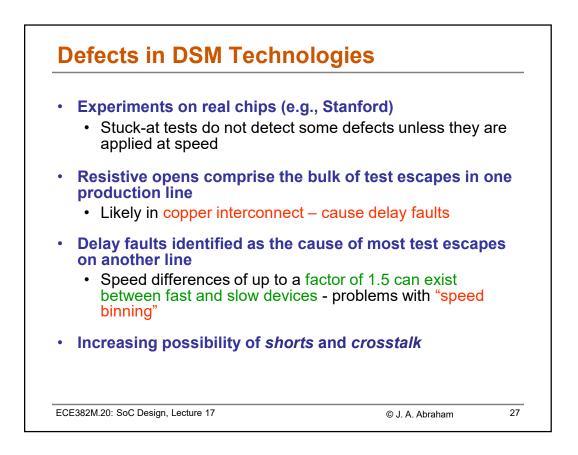

| U                             | etails ab       | out the sy        | nthesize             | d AES c       | ore                |   |
|-------------------------------|-----------------|-------------------|----------------------|---------------|--------------------|---|
| No. of inputs                 |                 |                   | 69                   |               |                    |   |
| No. of outputs                |                 |                   | 33                   | 33            |                    |   |
| No. of sequential elements    |                 |                   | 9225                 |               |                    |   |
| No. of combinational elements |                 |                   | 1119                 |