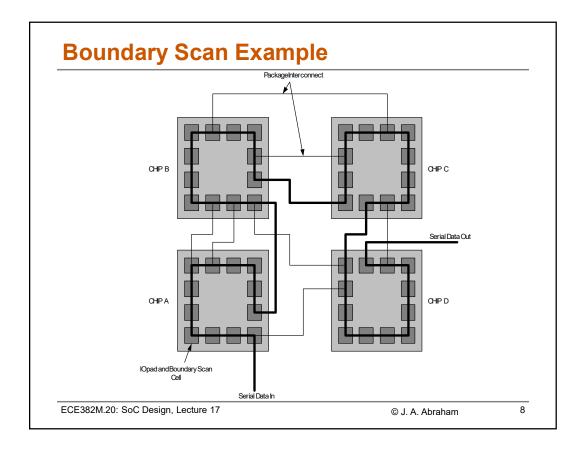

| U                             | etails ab       | out the sy        | nthesize             | d AES c       | ore                |   |
|-------------------------------|-----------------|-------------------|----------------------|---------------|--------------------|---|
| No. of inputs                 |                 |                   | 69                   |               |                    |   |
| No. of outputs                |                 |                   | 33                   | 33            |                    |   |
| No. of sequential elements    |                 |                   | 9225                 |               |                    |   |
| No. of combinational elements |                 |