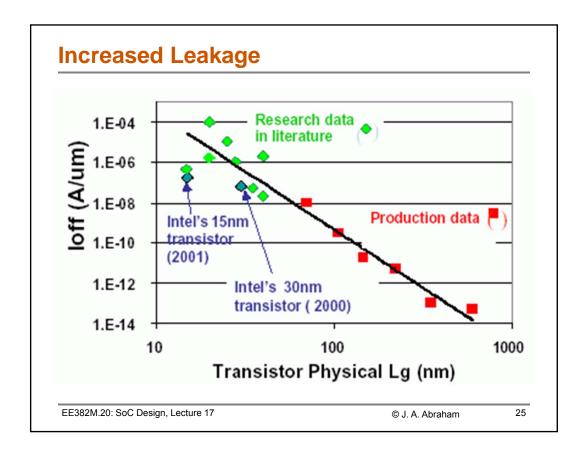

| D                             | etails ab       | out the sy        | unthesize            | d AES c          | ore                |  |
|-------------------------------|-----------------|-------------------|----------------------|------------------|--------------------|--|
| No. of inputs                 |                 |                   | 69                   |                  |                    |  |
| No. of outputs                |                 |                   | 33                   |                  |                    |  |
| No. of sequential elements    |                 |                   | 9225                 |                  |                    |  |
| No. of combinational elements |                 |                   | 1119