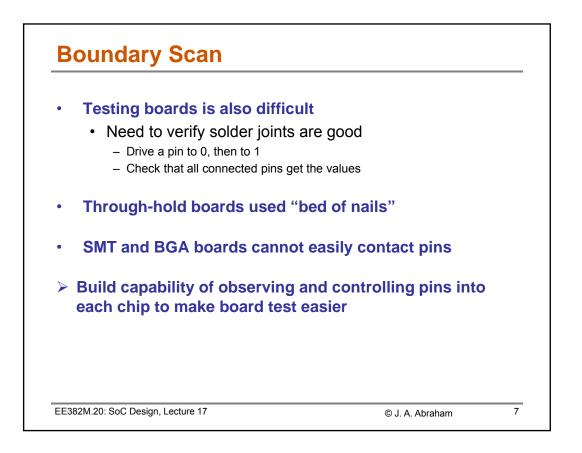

| D                             | etails ab       | out the sy        | unthesize            | d AES c          | ore                |  |
|-------------------------------|-----------------|-------------------|----------------------|------------------|--------------------|--|
| No. of inputs                 |                 |                   | 69                   |                  |                    |  |
| No. of outputs                |                 |                   | 33                   |                  |                    |  |
| No. of sequential elements    |                 |                   | 9225                 |                  |                    |  |
| No. of combinational elements |