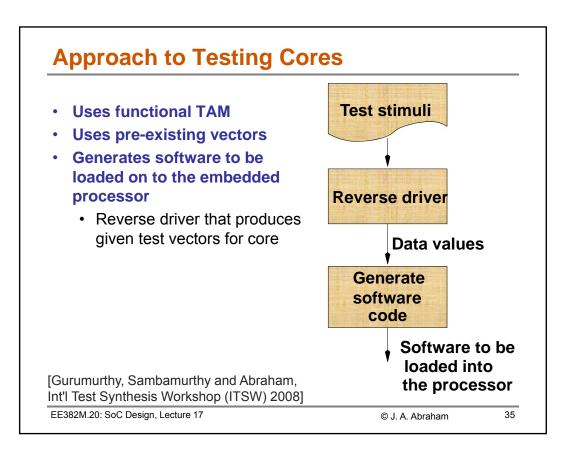

| D                             | etails ab       | out the sy        | unthesize            | d AES c          | ore                |  |
|-------------------------------|-----------------|-------------------|----------------------|------------------|--------------------|--|
| No. of inputs                 |                 |                   | 69                   |                  |                    |  |
| No. of outputs                |                 |                   | 33                   |                  |                    |  |
| No. of sequential elements    |                 |                   | 9225                 |                  |                    |  |
| No. of combinational elements |                 |                   | 1119                 |