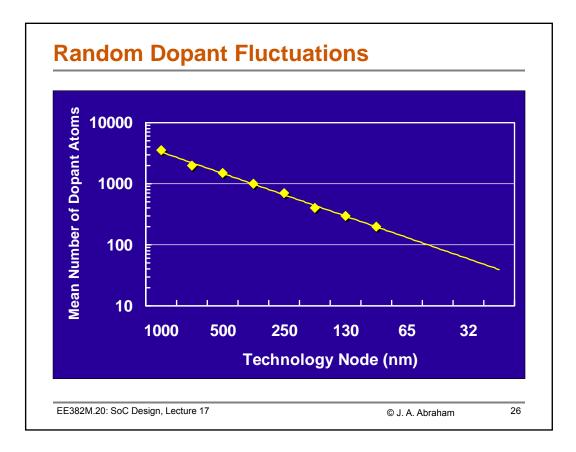

| D                             | etails ab       | out the sy        | unthesize            | d AES c          | ore                |  |
|-------------------------------|-----------------|-------------------|----------------------|------------------|--------------------|--|
| No. of inputs                 |                 |                   | 69                   |                  |                    |  |
| No. of outputs                |                 |                   | 33                   |                  |                    |  |
| No. of sequential elements    |                 |                   | 9225                 |                  |                    |  |
| No. of combinational elements |                 |                   | 1119