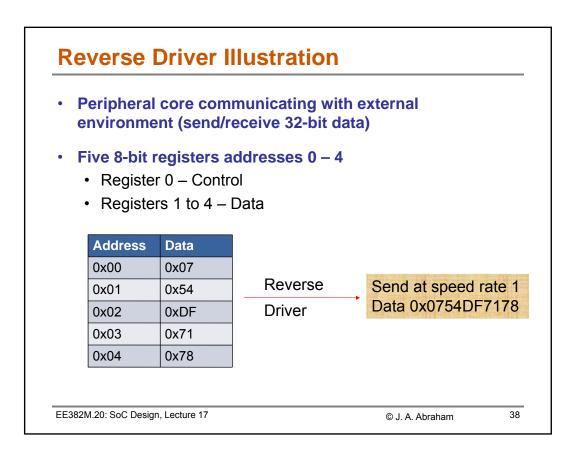

| D                             | etails ab       | out the sy        | unthesize            | d AES c          | ore                |  |
|-------------------------------|-----------------|-------------------|----------------------|------------------|--------------------|--|
| No. of inputs                 |                 |                   | 69                   |                  |                    |  |
| No. of outputs                |                 |                   | 33                   |                  |                    |  |
| No. of sequential elements    |                 |                   | 9225                 |                  |                    |  |
| No. of combinational elements |                 |                   | 1119                 |