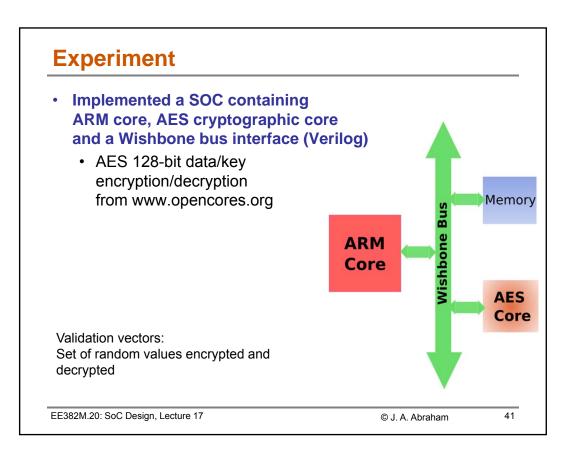

| D                             | etails ab       | out the sy        | unthesize            | d AES c          | ore                |  |
|-------------------------------|-----------------|-------------------|----------------------|------------------|--------------------|--|
| No. of inputs                 |                 |                   | 69                   |                  |                    |  |
| No. of outputs                |                 |                   | 33                   |                  |                    |  |
| No. of sequential elements    |                 |                   | 9225                 |                  |                    |  |
| No. of combinational elements |                 |                   | 1119                 |