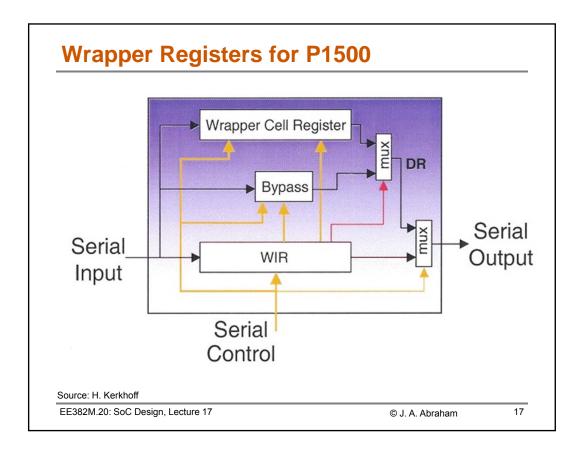

| D                             | etails ab       | out the sy        | unthesize            | d AES c          | ore                |  |
|-------------------------------|-----------------|-------------------|----------------------|------------------|--------------------|--|
| No. of inputs                 |                 |                   | 69                   |                  |                    |  |
| No. of outputs                |                 |                   | 33                   |                  |                    |  |
| No. of sequential elements    |                 |                   | 9225                 |                  |                    |  |
| No. of combinational elements |                 |