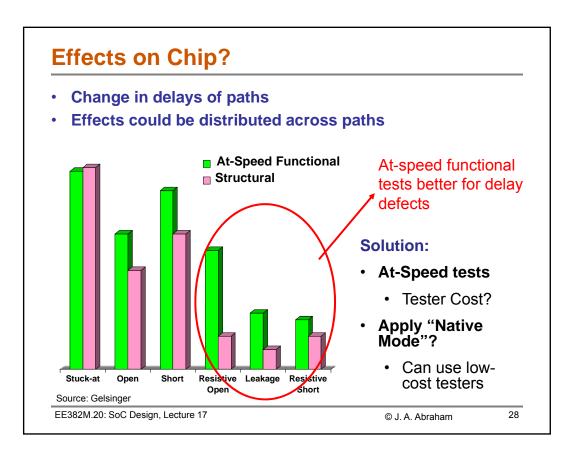

| D                             | etails ab       | out the sy        | unthesize            | d AES c          | ore                |  |
|-------------------------------|-----------------|-------------------|----------------------|------------------|--------------------|--|
| No. of inputs                 |                 |                   | 69                   |                  |                    |  |
| No. of outputs                |                 |                   | 33                   |                  |                    |  |
| No. of sequential elements    |                 |                   | 9225                 |                  |                    |  |
| No. of combinational elements |                 |                   | 1119