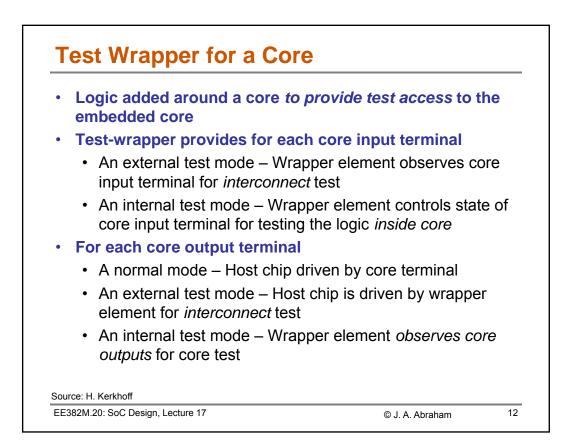

| D                             | etails ab       | out the sy        | unthesize            | d AES c          | ore                |  |
|-------------------------------|-----------------|-------------------|----------------------|------------------|--------------------|--|
| No. of inputs                 |                 |                   | 69                   |                  |                    |  |
| No. of outputs                |                 |                   | 33                   |                  |                    |  |
| No. of sequential elements    |                 |                   | 9225                 |                  |                    |  |
| No. of combinational elements |