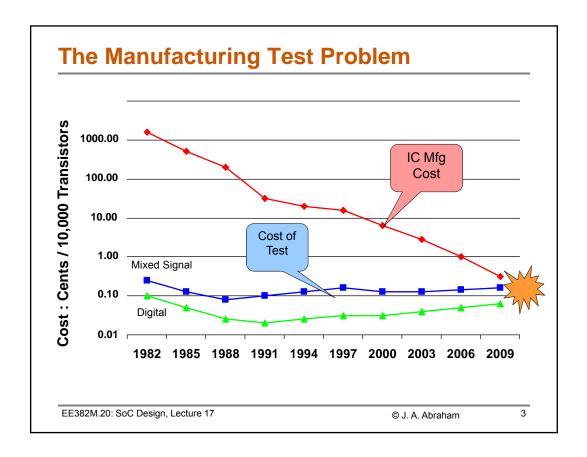

| D                             | etails ab       | out the sy        | unthesize            | d AES c          | ore                |  |
|-------------------------------|-----------------|-------------------|----------------------|------------------|--------------------|--|
| No. of inputs                 |                 |                   | 69                   |                  |                    |  |
| No. of outputs                |                 |                   | 33                   |                  |                    |  |
| No. of sequential elements    |                 |                   | 9225                 |                  |                    |  |
| No. of combinational elements