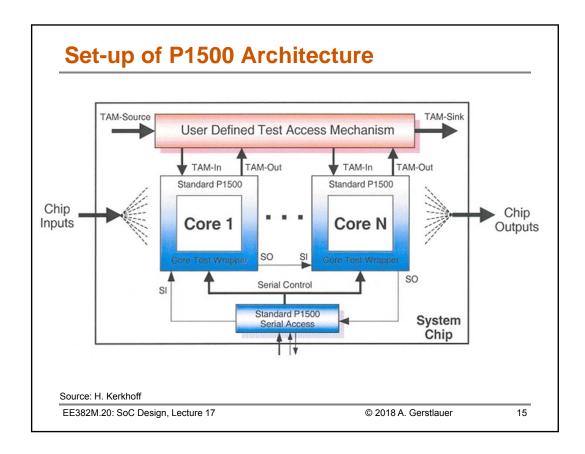

| D                             | etails ab       | out the sy        | unthesize            | d AES c          | ore                |  |
|-------------------------------|-----------------|-------------------|----------------------|------------------|--------------------|--|
| No. of inputs                 |                 |                   | 69                   |                  |                    |  |
| No. of outputs                |                 |                   | 33                   |                  |                    |  |
| No. of sequential elements    |                 |                   | 9225                 |                  |                    |  |
| No. of combinational elements |                 |