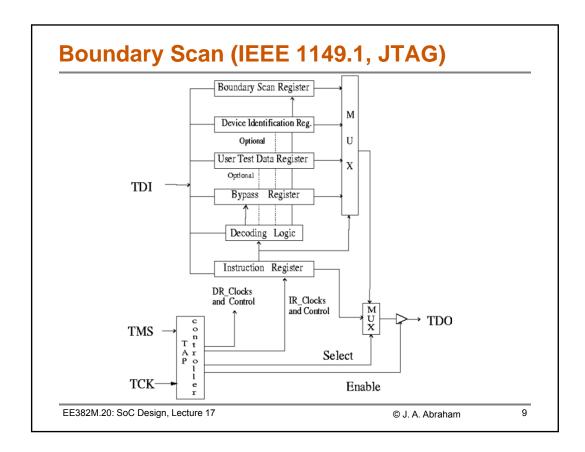

| D                             | etails ab       | out the sy        | unthesize            | d AES c          | ore                |  |
|-------------------------------|-----------------|-------------------|----------------------|------------------|--------------------|--|
| No. of inputs                 |                 |                   | 69                   |                  |                    |  |
| No. of outputs                |                 |                   | 33                   |                  |                    |  |
| No. of sequential elements    |                 |                   | 9225                 |                  |                    |  |
| No. of combinational elements |