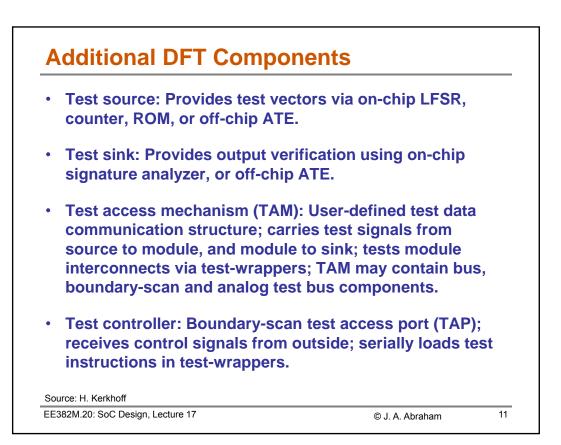

| D                             | etails ab       | out the sy        | unthesize            | d AES c          | ore                |  |
|-------------------------------|-----------------|-------------------|----------------------|------------------|--------------------|--|
| No. of inputs                 |                 |                   | 69                   |                  |                    |  |
| No. of outputs                |                 |                   | 33                   |                  |                    |  |
| No. of sequential elements    |                 |                   | 9225                 |                  |                    |  |
| No. of combinational elements |