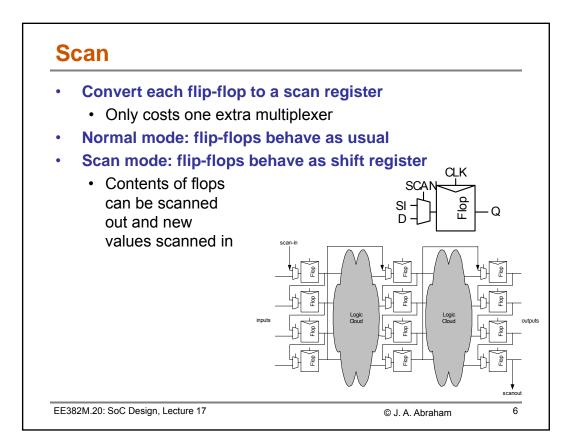

| D                             | etails ab       | out the sy        | unthesize            | d AES c          | ore                |  |
|-------------------------------|-----------------|-------------------|----------------------|------------------|--------------------|--|
| No. of inputs                 |                 |                   | 69                   |                  |                    |  |
| No. of outputs                |                 |                   | 33                   |                  |                    |  |
| No. of sequential elements    |                 |                   | 9225                 |                  |                    |  |
| No. of combinational elements |