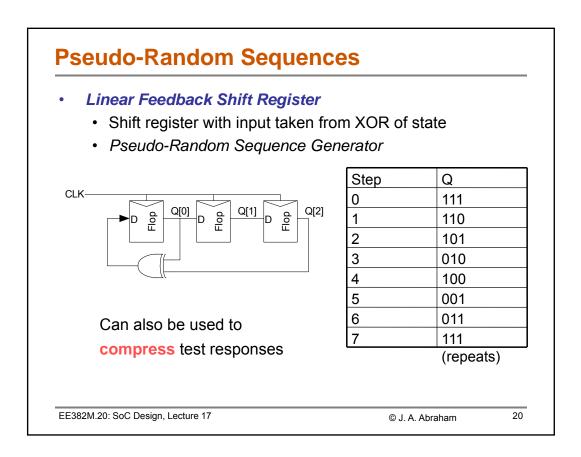

| D                             | etails ab       | out the sy        | unthesize            | d AES c          | ore                |  |
|-------------------------------|-----------------|-------------------|----------------------|------------------|--------------------|--|
| No. of inputs                 |                 |                   | 69                   |                  |                    |  |
| No. of outputs                |                 |                   | 33                   |                  |                    |  |
| No. of sequential elements    |                 |                   | 9225                 |                  |                    |  |
| No. of combinational elements |                 |