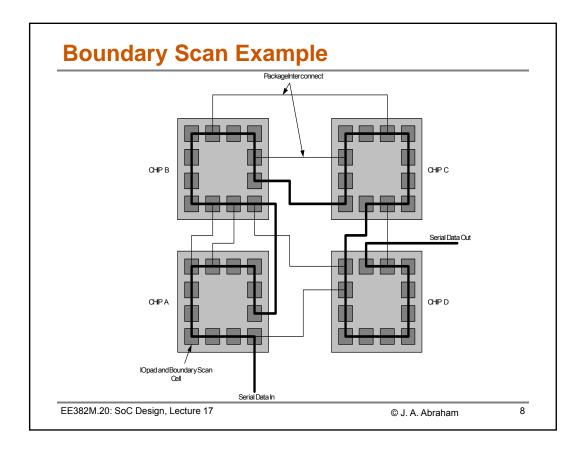

| D                             | etails ab       | out the sy        | unthesize            | d AES c          | ore                |  |
|-------------------------------|-----------------|-------------------|----------------------|------------------|--------------------|--|
| No. of inputs                 |                 |                   | 69                   |                  |                    |  |
| No. of outputs                |                 |                   | 33                   |                  |                    |  |
| No. of sequential elements    |                 |                   | 9225                 |                  |                    |  |
| No. of combinational elements |