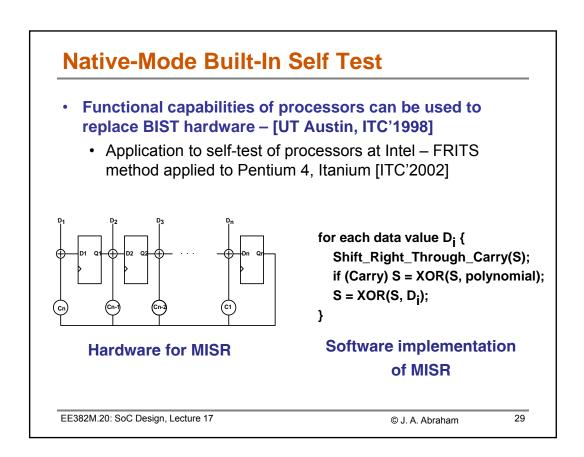

| D                             | etails ab       | out the sy        | unthesize            | d AES c          | ore                |  |
|-------------------------------|-----------------|-------------------|----------------------|------------------|--------------------|--|
| No. of inputs                 |                 |                   | 69                   |                  |                    |  |
| No. of outputs                |                 |                   | 33                   |                  |                    |  |
| No. of sequential elements    |                 |                   | 9225                 |                  |                    |  |
| No. of combinational elements |                 |                   | 1119