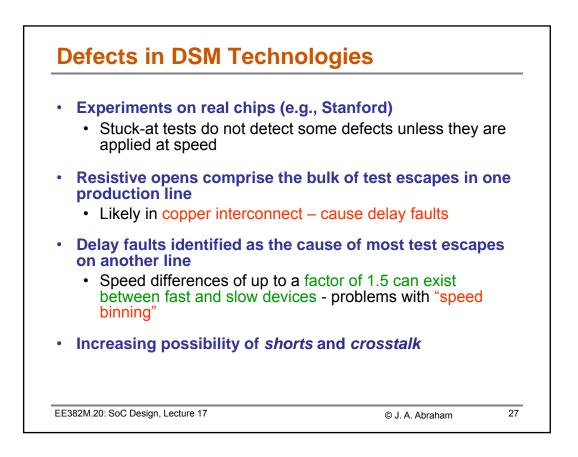

| D                             | etails ab       | out the sy        | unthesize            | d AES c          | ore                |  |
|-------------------------------|-----------------|-------------------|----------------------|------------------|--------------------|--|
| No. of inputs                 |                 |                   | 69                   |                  |                    |  |
| No. of outputs                |                 |                   | 33                   |                  |                    |  |
| No. of sequential elements    |                 |                   | 9225                 |                  |                    |  |
| No. of combinational elements |                 |                   | 1119