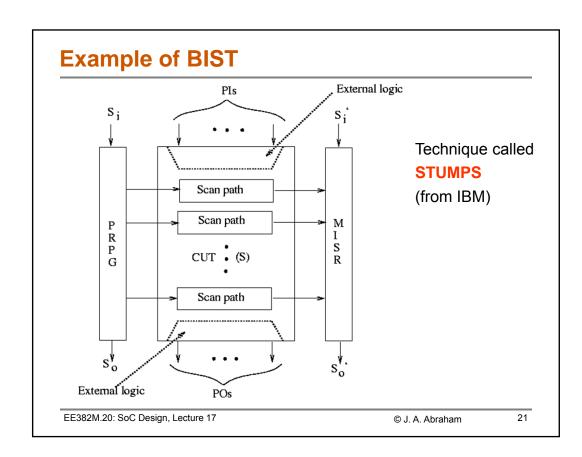

| D                             | etails ab       | out the sy        | unthesize            | d AES c          | ore                |  |
|-------------------------------|-----------------|-------------------|----------------------|------------------|--------------------|--|
| No. of inputs                 |                 |                   | 69                   |                  |                    |  |
| No. of outputs                |                 |                   | 33                   |                  |                    |  |
| No. of sequential elements    |                 |                   | 9225                 |                  |                    |  |
| No. of combinational elements |                 |                   | 1119                 |                  |                    |  |
| No. of stuck-at faults        |                 |                   | 64070                | 64070            |                    |  |
|                               |                 | Re                | sults                |                  |                    |  |
|                               | Size<br>(bytes) | Fault<br>coverage | Original<br>coverage | No. of<br>cycles | Original<br>cycles |  |
| Test1                         | 7808            | 90.01             | 90.26                | 6700             | 6373               |  |
| Test2                         | 9128            | 90.15             | 90.35                | 7816             | 7435               |  |
| Test3                         | 10432           | 90.20             | 90.44                | 8932             | 8496               |  |