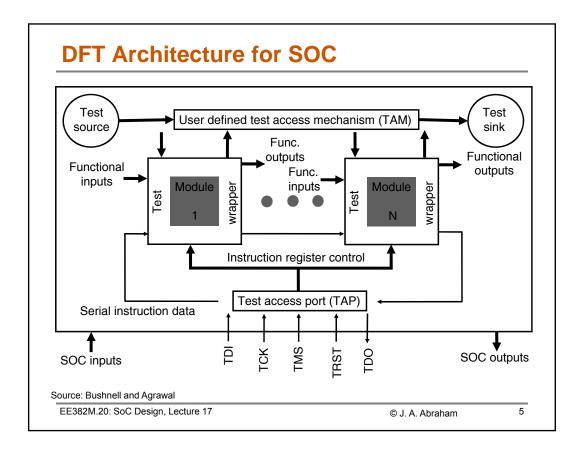

| D                             | etails ab       | out the sy        | unthesize            | d AES c          | ore                |  |
|-------------------------------|-----------------|-------------------|----------------------|------------------|--------------------|--|
| No. of inputs                 |                 |                   | 69                   |                  |                    |  |
| No. of outputs                |                 |                   | 33                   |                  |                    |  |
| No. of sequential elements    |                 |                   | 9225                 |                  |                    |  |
| No. of combinational elements |