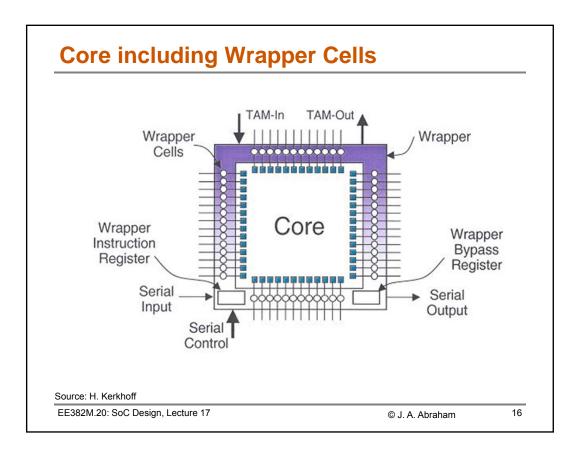

| D                             | etails ab       | out the sy        | unthesize            | d AES c          | ore                |  |
|-------------------------------|-----------------|-------------------|----------------------|------------------|--------------------|--|
| No. of inputs                 |                 |                   | 69                   |                  |                    |  |
| No. of outputs                |                 |                   | 33                   |                  |                    |  |
| No. of sequential elements    |                 |                   | 9225                 |                  |                    |  |
| No. of combinational elements |                 |