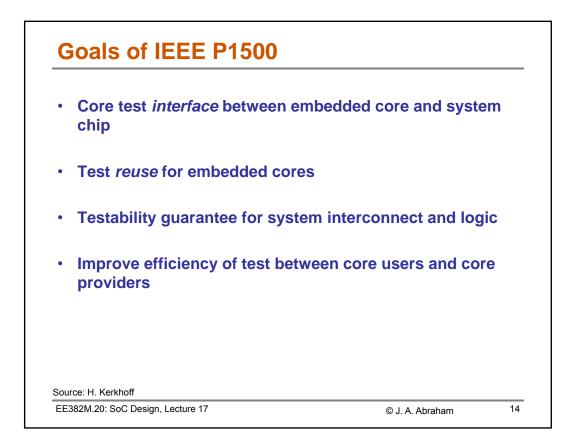

| D                             | etails ab       | out the sy        | unthesize            | d AES c          | ore                |  |
|-------------------------------|-----------------|-------------------|----------------------|------------------|--------------------|--|
| No. of inputs                 |                 |                   | 69                   |                  |                    |  |
| No. of outputs                |                 |                   | 33                   |                  |                    |  |
| No. of sequential elements    |                 |                   | 9225                 |                  |                    |  |
| No. of combinational elements |                 |