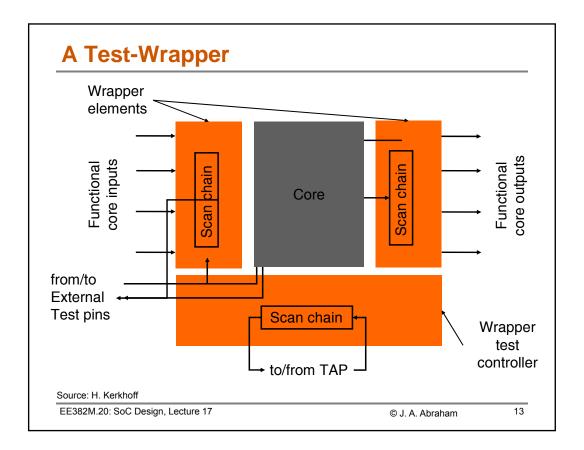

| D                             | etails ab       | out the sy        | unthesize            | d AES c          | ore                |  |
|-------------------------------|-----------------|-------------------|----------------------|------------------|--------------------|--|
| No. of inputs                 |                 |                   | 69                   |                  |                    |  |
| No. of outputs                |                 |                   | 33                   |                  |                    |  |
| No. of sequential elements    |                 |                   | 9225                 |                  |                    |  |
| No. of combinational elements |                 |