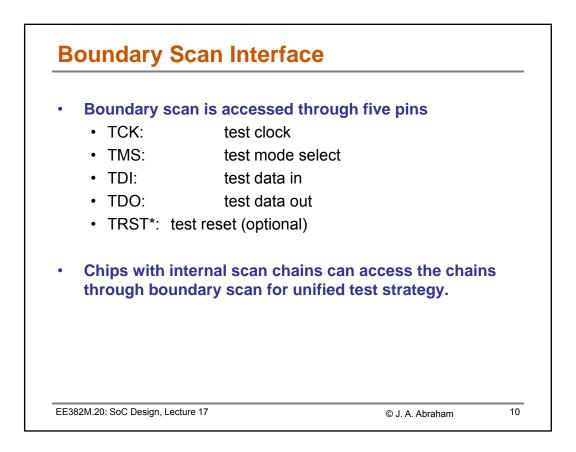

| D                             | etails ab       | out the sy        | unthesize            | d AES c          | ore                |  |
|-------------------------------|-----------------|-------------------|----------------------|------------------|--------------------|--|
| No. of inputs                 |                 |                   | 69                   |                  |                    |  |
| No. of outputs                |                 |                   | 33                   |                  |                    |  |
| No. of sequential elements    |                 |                   | 9225                 |                  |                    |  |
| No. of combinational elements |